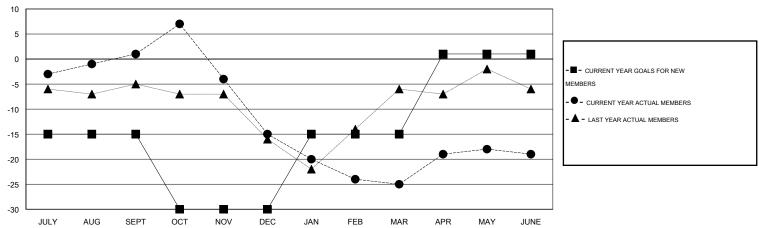

#### GOALS AND ACTUAL MEMBERS CUMULATIVE

| DROPPED CLUBS: 0  DROPPED MEMBERS |               | 34 CLUBS OF 48 ADDED 1 OR MORE NEW MEMBERS | GENDER DISTRIBUTION  MALE 1,153 (80.80  FEMALE 274 (19.20% |           |
|-----------------------------------|---------------|--------------------------------------------|------------------------------------------------------------|-----------|
| DECEASED CLUB CANCELLED OTHER     | 19<br>0<br>96 | CLICK HERE FOR HEALTH ASSESSMENT DATA      | FAMILY UNIT MEMBERS HEAD OF HOUSEHOLD                      | 175<br>86 |
| TOTAL                             | 115           |                                            | NON-HEAD OF HOUSEHOLD                                      | 89        |